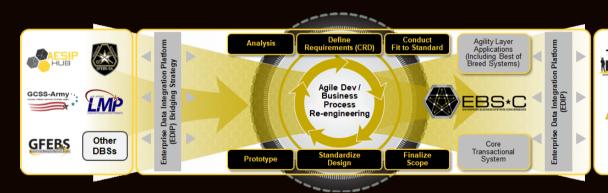

EBS-C will provide sweeping improvements to Logistics and Financial Business processes across the enterprise. Specifically, it will:

- Re-engineer business processes against commercial best practices to reduce customization and related costs, providing cost savings and ROI for the Army
- Streamline the logistics supply chain across numerous classes of supply
- Serve as the Army's authoritative source for financials and auditability
- Provide a solution that can adapt to changing conditions at the speed of conflict
- Provide Army an opportunity to sunset numerous other defense business systems